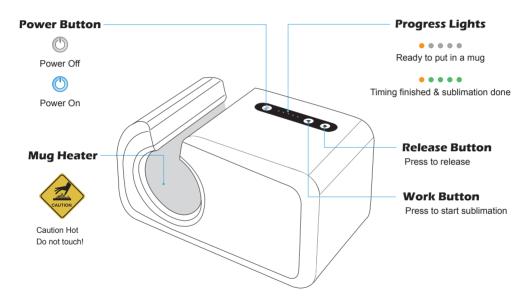

## Get to know your mug press first.

## How to Sublimate a Mug

 Press the power button to turn on mug press, it starts to pre-heat and 1st light turns orange when it is ready to use.

Put a ready-to-sublimate mug in mug heater, press ◀ the button to start the sublimation.

 Mug heater closes and starts the sublimation, 2<sup>nd</sup> -5<sup>th</sup> lights turn green as timing goes on.

- 4. Mug heater opens and finishes the sublimation when all 2<sup>nd</sup> -5<sup>th</sup> lights turn green.
- Take out the sublimated mug, place it on a heat-resistant place until completely cool and peel off the paper.